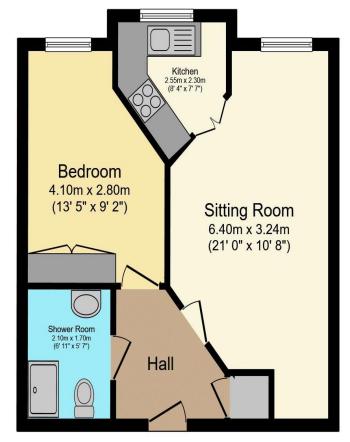

## Visit us at retirementhomesearch.co.uk

Total floor area 40.4 sq.m. (435 sq.ft.) approx

This floor plan is for illustrative purposes only. It is not drawn to scale. Any measurements, floor areas (including any total floor area), openings and orientation are approximate. No details are guaranteed, they cannot be relied upon for any purpose and they do not form part of any agreement. No liability is taken for any error, omission or misstatement. A party must rely upon its own inspection(s). Powered by www.focalagent.com