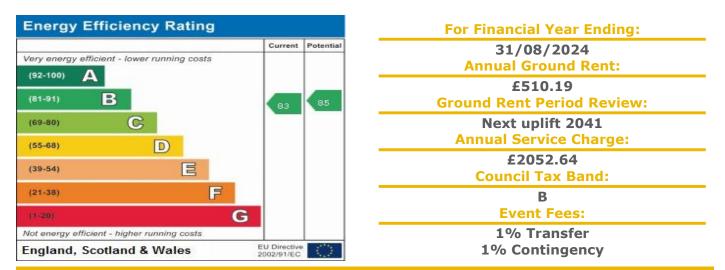

## A ONE BEDROOM RETIREMENT APARTMENT SITUATED ON THE SECOND FLOOR

Holmbush Court was constructed by McCarthy & Stone (Developments) Ltd and comprises
97 properties arranged over 4 floors each served by lift. Holmbush Court is conveniently located for pedestrian shopping and the sea front. The Development Manager can be contacted from various points within each property in the case of an emergency. For periods when the Development Manager is off duty there is a 24 hour emergency Appello call system. Each property comprises an entrance hall, lounge, kitchen, one or two bedrooms and bathroom. It is a condition of purchase that residents be over the age of 60 years. Please speak to our Property Consultant if you require information regarding Event Fees that may apply to this property.